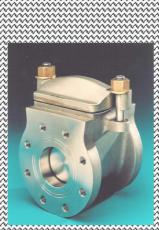

## Blind valves SA2 - SA3 - SA4

We manufacture valves in:
A-216 WCB(Carbon steel SA-2).

AISI 317L(Stainless SA-3) In SA-4(SA-2 house and AISI 316L inserts). From DN50(2") to DN750(30").