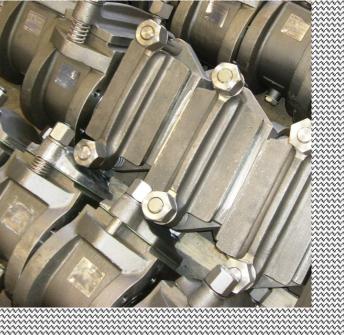

## Blind valves SA2 - SA3 - SA4

We manufacture valves in:
A-216 WCB(Carbon steel SA-2).

AISI 317L(Stainless SA-3) In SA-4(SA-2 house and AISI 316L inserts). From DN50(2") to DN750(30").