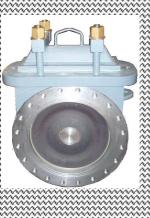

## Blind valves SA2 - SA3 - SA4

We manufacture valves in:
A-216 WCB(Carbon steel SA-2).

AISI 317L(Stainless SA-3) In SA-4(SA-2 house and AISI 316L inserts). From DN50(2") to DN750(30").